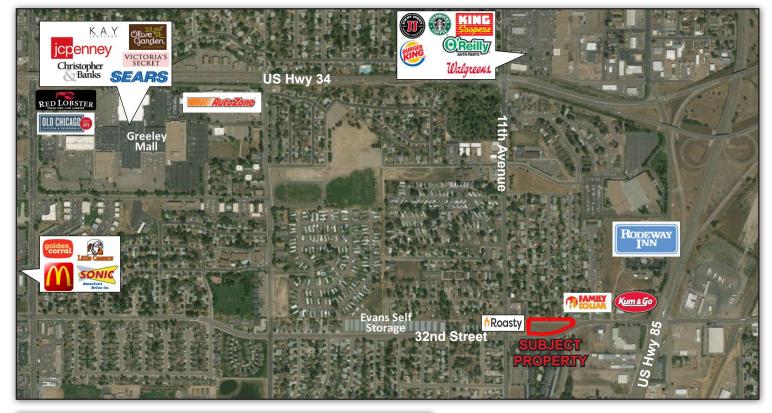

## **EVANS COMMERCIAL LOT**

SALE PRICE: \$295,337 (\$6.00/SF)

- In-fill commercial lot near hard corner in central Evans (Greeley) area
- Desirable high-intensity commercial zoning allowing for many uses ranging from fast food (drive-thru), restaurant, convenience/gas, retail, commercial/ office, storage, and many more
- Adjacent to the new Roasty's drive-thru coffee
- Across from successful The Verge apartments, approx. 1 1/2 blocks west of US Highway 85 and approx. 3 blocks south of US Highway 34

TRAFFIC COUNTS (Source: STDBOnline)

 11th Ave at 31st St.
 11,005 VPD

 32nd Street in front of parcel
 5,500 VPD

 US Highway 85 N. of 31st St.
 27,000 VPD

purces believed reliable but is not guaranteed. It is your responsibility to independently confirm its accuracy and completeness. 1/28/2025