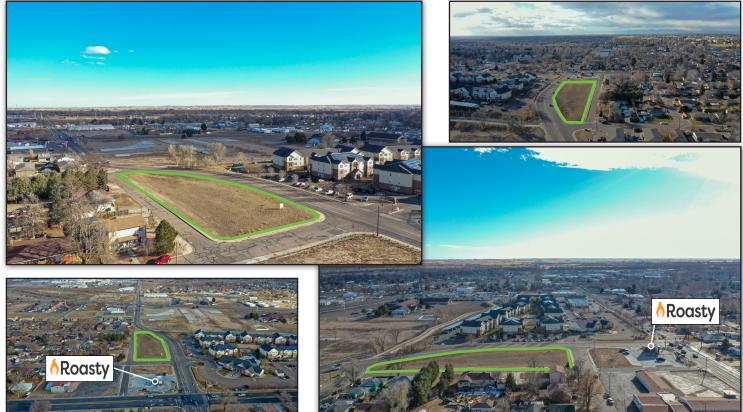

#### PROPERTY DETAILS

Parcel Size: Tract B - 1.13 Acres

Sale Price: \$6.00/SF

Taxes: \$4,012.74 (2024)

Zoning: (C3)Commercial High

Inténsity District

(City of Evans)

## **EVANS COMMERCIAL LOT**

SALE PRICE: \$295,337 (\$6.00/SF)

- In-fill commercial lot near hard corner in central Evans (Greeley) area
- Desirable high-intensity commercial zoning allowing for many uses ranging from fast food (drive-thru), restaurant, convenience/gas, retail, commercial/ office, storage, and many more
- Adjacent to the new Roasty's drive-thru coffee
- Across from successful The Verge apartments, approx. 1 1/2 blocks west of US Highway 85 and approx. 3 blocks south of US Highway 34