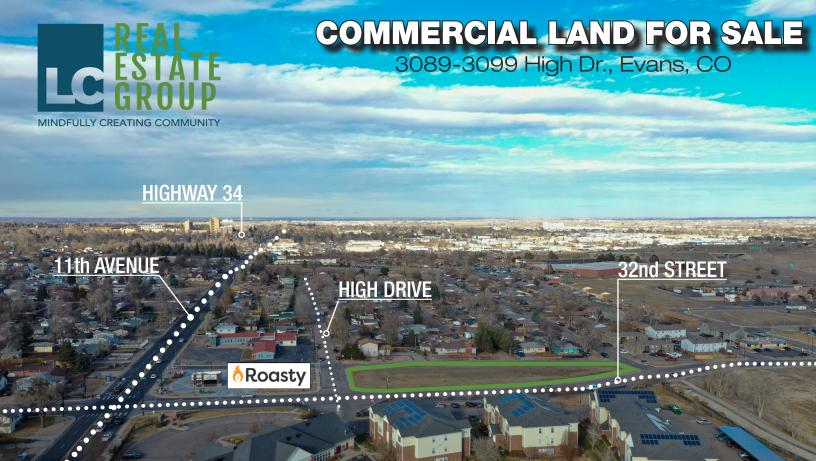

# **COMMERCIAL LAND FOR SALE**

3089-3099 High Dr., Evans, CO

The information above has been obtained from sources believed reliable but is not guaranteed. It is your responsibility to independently confirm its accuracy and completeness. 1/28/2025

## **EVANS COMMERCIAL LOT**

SALE PRICE: \$295,337 (\$6.00/SF)

- In-fill commercial lot near hard corner in central Evans (Greeley) area
- Desirable high-intensity commercial zoning allowing for many uses ranging from fast food (drive-thru), restaurant, convenience/gas, retail, commercial/ office, storage, and many more
- Adjacent to the new Roasty's drive-thru coffee
- Across from successful The Verge apartments, approx. 1 1/2 blocks west of US Highway 85 and approx. 3 blocks south of US Highway 34