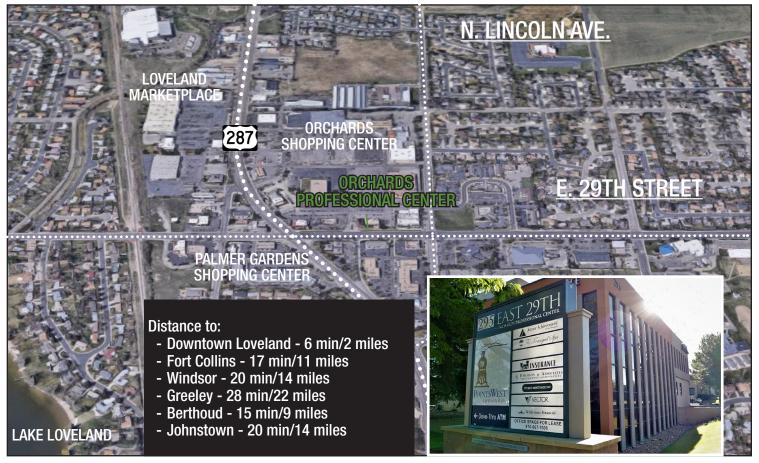

#### TRAFFIC COUNTS (Source: STDBOnline)

E. 29th St. btwn Lincoln & Linden 17,450 VPD
11 US Hwy 287 at 29th St. turn off 27,000 VPD

es believed reliable but is not guaranteed. It is your responsibility to independently confirm its accuracy and completeness. 8/8/2024

# ORCHARDS PROFESSIONAL CENTER

295 E. 29th Street, Loveland, CO

## ORCHARDS PROFESSIONAL CENTER

295 E. 29th Street, Loveland, CO

The information above has been obtained from sources believed reliable but is not guaranteed. It is your responsibility to independently confirm its accuracy and completeness. 8/8/2024