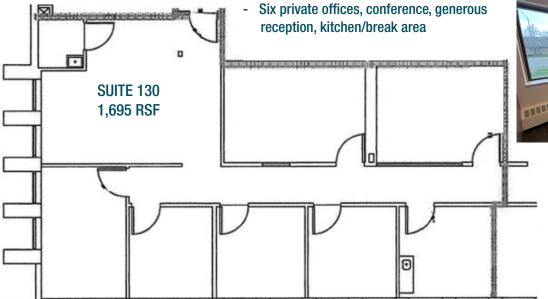

### PROPERTY DETAILS

Available Space:
Suite 260: 967 RSF
Suite 130: 1,695 RSF

Lease Rate: \$16.00/SF NNN Expenses: NNN \$9.48/SF w/utilities NNN \$12.17/SF

## **ORCHARDS PROFESSIONAL CENTER**

LEASE RATE: \$16.00/SF NNN (\$9.48/SF)

- Move-in ready office suites in excellent location near 2nd busiest intersection in Loveland
- High traffic grocery anchored retail center with many restaurants and services nearby
- Fully remodeled building, landscaping and common areas with modern professional look
- Suite 260 fully updated, elevator served second floor suite with reception, 2 offices, conference and coffee bar beautiful west facing views
- Suite 130 fully updated, main floor suite with 6 offices, reception and kitchenette
- Excellent professional co-tenancy with monument signage available on 29th Street

### **SUITE 130**

- Modern and clean finishes

The information above has been obtained from sources believed reliable but is not guaranteed. It is your responsibility to independently confirm its accuracy and completeness. 8/8/2024