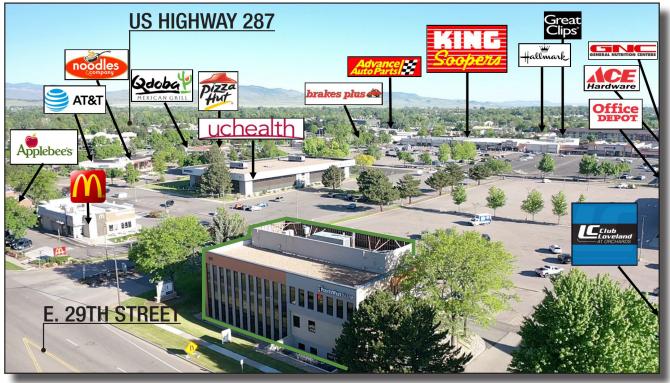

## **ORCHARDS PROFESSIONAL CENTER**

LEASE RATE: \$16.00/SF NNN (\$9.48/SF)

- Move-in ready office suites in excellent location near 2nd busiest intersection in Loveland
- High traffic grocery anchored retail center with many restaurants and services nearby
- Fully remodeled building, landscaping and common areas with modern professional look
- Suite 260 fully updated, elevator served second floor suite with reception, 2 offices, conference and coffee bar beautiful west facing views
- Suite 130 fully updated, main floor suite with 6 offices, reception and kitchenette
- Excellent professional co-tenancy with monument signage available on 29th Street

# ORCHARDS PROFESSIONAL CENTER

295 E. 29th Street, Loveland, CO