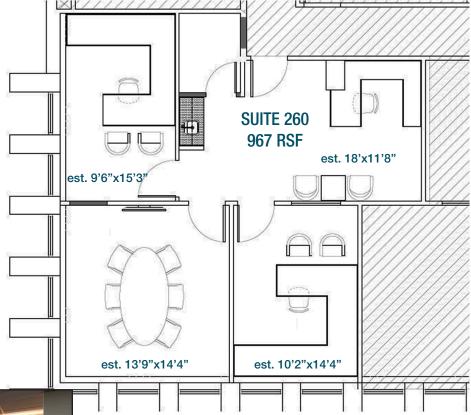

### PROPERTY DETAILS

Available Space:
Suite 260: 967 RSF
Suite 130: 1,695 RSF

Lease Rate: \$16.00/SF NNN Expenses: NNN \$9.48/SF w/utilities NNN \$12.17/SF

## **SUITE 260**

- Move-in ready
- Modern and clean finishes
- Reception and coffee bar
- Two offices and conference room
- Beautiful west facing views