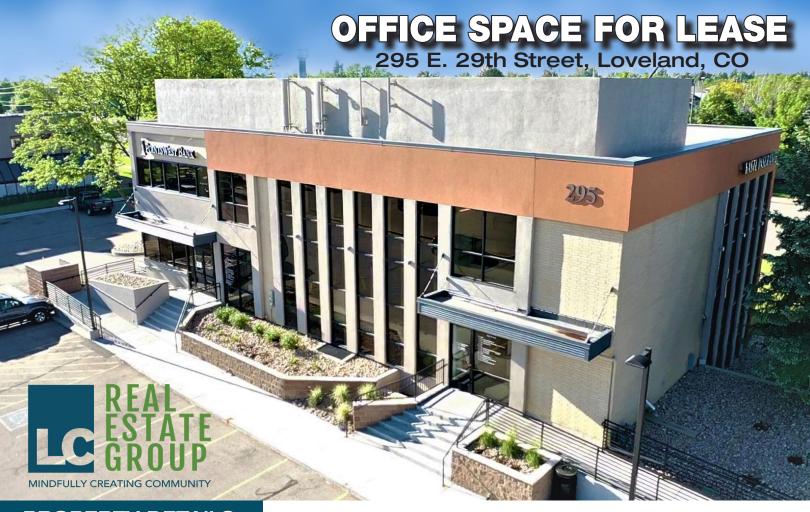

# ORCHARDS PROFESSIONAL CENTER

295 E. 29th Street, Loveland, CO

## **ORCHARDS PROFESSIONAL CENTER**

LEASE RATE: \$16.00/SF NNN (\$9.48/SF)

- Move-in ready office suites in excellent location near 2nd busiest intersection in Loveland
- High traffic grocery anchored retail center with many restaurants and services nearby
- Fully remodeled building, landscaping and common areas with modern professional look
- Suite 260 fully updated, elevator served second floor suite with reception, 2 offices, conference and coffee bar beautiful west facing views
- Suite 130 fully updated, main floor suite with 6 offices, reception and kitchenette
- Excellent professional co-tenancy with monument signage available on 29th Street