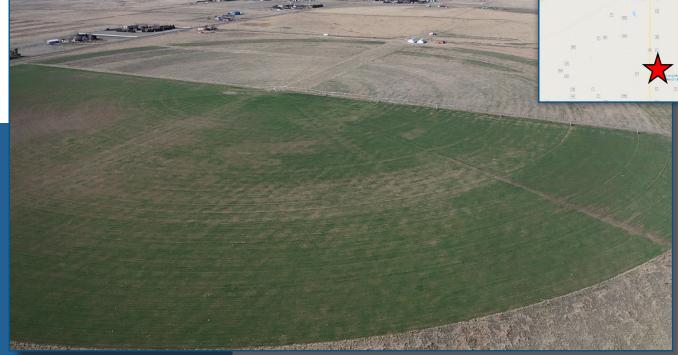

#### PROPERTY DETAILS

commercia

| Parcel Size:       | 150.32 Acres                                               |
|--------------------|------------------------------------------------------------|
| Zoning:            | Agriculture                                                |
| Proposed<br>Use:   | Organic Farm<br>Estate Residential                         |
| Water:             | 6 well permits in place                                    |
| Mineral<br>Rights: | No mineral rights<br>attached                              |
| Structures:        | Two new 30'x60'<br>greenhouses; two<br>shipping containers |

#### WIGGINS ORGANIC FARM LAND SALE PRICE: \$500,000 (Including many improvements)

- Turn-key Organic Hemp Farm 150.3 acres fully fenced with locking gate, approximately 120 acres under pivot
- Compost & probiotic amended soil cover crop prior to Winter 2019
- New seven-tier Zimmatic pivot sprinkler installed in 2019
- 6 well permits 3 active wells total commingled well rights 1,200 acre/ feet annually
- Extra drip tape to irrigate 50 acres on the south half
- Perfect set-up to rotate crops annually and keep organic certification
- Upgraded electric system with 6400 fault current amps 277/480 volts
- Potential to rezone Residential and subdivide