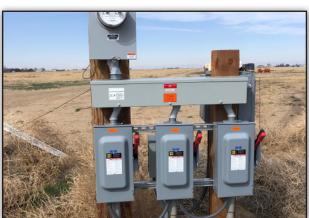

#### WIGGINS ORGANIC FARM LAND SALE PRICE: \$500,000 (Including many improvements)

- Turn-key Organic Hemp Farm 150.3 acres fully fenced with locking gate, approximately 120 acres under pivot
- Compost & probiotic amended soil cover crop prior to Winter 2019
- New seven-tier Zimmatic pivot sprinkler installed in 2019
- 6 well permits 3 active wells total commingled well rights 1,200 acre/ feet annually
- Extra drip tape to irrigate 50 acres on the south half
- Perfect set-up to rotate crops annually and keep organic certification
- Upgraded electric system with 6400 fault current amps 277/480 volts
- Potential to rezone Residential and subdivide