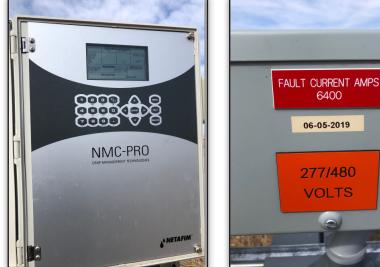

#### WIGGINS ORGANIC FARM LAND SALE PRICE: \$500,000 (Including many improvements)

- Turn-key Organic Hemp Farm 150.3 acres fully fenced with locking gate, approximately 120 acres under pivot
- Compost & probiotic amended soil cover crop prior to Winter 2019
- New seven-tier Zimmatic pivot sprinkler installed in 2019
- 6 well permits 3 active wells total commingled well rights 1,200 acre/ feet annually
- Extra drip tape to irrigate 50 acres on the south half
- Perfect set-up to rotate crops annually and keep organic certification
- Upgraded electric system with 6400 fault current amps 277/480 volts
- Potential to rezone Residential and subdivide