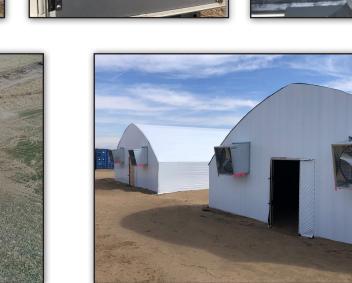

#### PROPERTY DETAILS

commercia

| Parcel Size:       | 150.32 Acres                                               |
|--------------------|------------------------------------------------------------|
| Zoning:            | Agriculture                                                |
| Proposed<br>Use:   | Organic Farm<br>Estate Residential                         |
| Water:             | 6 well permits in place                                    |
| Mineral<br>Rights: | No mineral rights<br>attached                              |
| Structures:        | Two new 30'x60'<br>greenhouses; two<br>shipping containers |