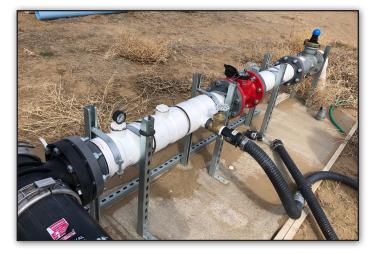

#### WIGGINS ORGANIC FARM LAND SALE PRICE: \$500,000 (Including many improvements)

- Turn-key Organic Hemp Farm 150.3 acres fully fenced with locking gate, approximately 120 acres under pivot
- Compost & probiotic amended soil cover crop prior to Winter 2019
- New seven-tier Zimmatic pivot sprinkler installed in 2019
- 6 well permits 3 active wells total commingled well rights 1,200 acre/ feet annually
- Extra drip tape to irrigate 50 acres on the south half
- Perfect set-up to rotate crops annually and keep organic certification
- Upgraded electric system with 6400 fault current amps 277/480 volts
- Potential to rezone Residential and subdivide