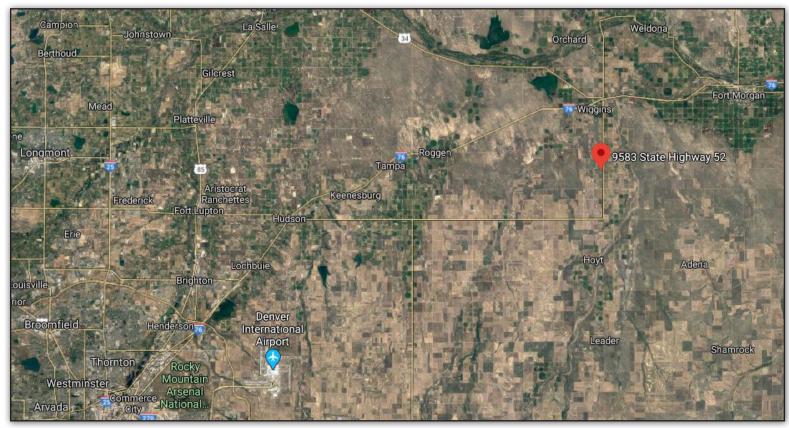

# IRRIGATED FARM OR DEVELOPMENT LAND FOR SALE 9482 Highway 52, Wiggins, CO

Call of Line (1)

1 hour drive to Greeley and Denver and 25 minutes to Fort Morgan

The information above has been obtained from sources believed reliable but is not guaranteed. It is your responsibility to independently confirm its accuracy and completeness. 11/9/2020