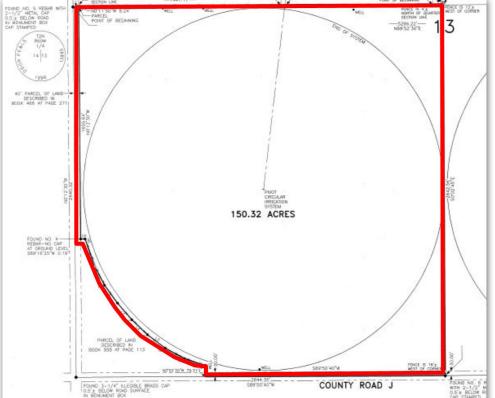

#### PROPERTY DETAILS

commercia

| Parcel Size:       | 150.32 Acres                                               |
|--------------------|------------------------------------------------------------|
| Zoning:            | Agriculture                                                |
| Proposed<br>Use:   | Organic Farm<br>Estate Residential                         |
| Water:             | 6 well permits in place                                    |
| Mineral<br>Rights: | No mineral rights<br>attached                              |
| Structures:        | Two new 30'x60'<br>greenhouses; two<br>shipping containers |

#### WIGGINS ORGANIC FARM LAND SALE PRICE: \$500,000 (Including many improvements)

- Turn-key Organic Hemp Farm 150.3 acres fully fenced with locking gate, approximately 120 acres under pivot
- Compost & probiotic amended soil cover crop prior to Winter 2019
- New seven-tier Zimmatic pivot sprinkler installed in 2019
- 6 well permits 3 active wells total commingled well rights 1,200 acre/ feet annually
- Extra drip tape to irrigate 50 acres on the south half
- Perfect set-up to rotate crops annually and keep organic certification
- Upgraded electric system with 6400 fault current amps 277/480 volts
- Potential to rezone Residential and subdivide