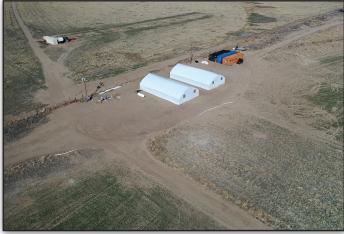

#### PROPERTY DETAILS

commercia

| Parcel Size:       | 150.32 Acres                                               |
|--------------------|------------------------------------------------------------|
| Zoning:            | Agriculture                                                |
| Proposed<br>Use:   | Organic Farm<br>Estate Residential                         |
| Water:             | 6 well permits in place                                    |
| Mineral<br>Rights: | No mineral rights<br>attached                              |
| Structures:        | Two new 30'x60'<br>greenhouses; two<br>shipping containers |