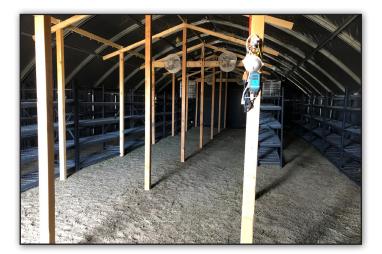

#### PROPERTY DETAILS

commercia

| Parcel Size:       | 150.32 Acres                                               |
|--------------------|------------------------------------------------------------|
| Zoning:            | Agriculture                                                |
| Proposed<br>Use:   | Organic Farm<br>Estate Residential                         |
| Water:             | 6 well permits in place                                    |
| Mineral<br>Rights: | No mineral rights<br>attached                              |
| Structures:        | Two new 30'x60'<br>greenhouses; two<br>shipping containers |