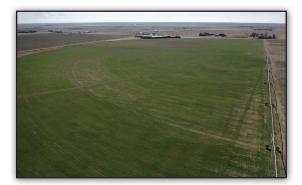

## IRRIGATED FARM OR DEVELOPMENT LAND FOR SALE 9482 Highway 52, Wiggins, CO

#### WIGGINS ORGANIC FARM LAND SALE PRICE: \$500,000 (Including many improvements)

- Turn-key Organic Hemp Farm 150.3 acres fully fenced with locking gate, approximately 120 acres under pivot
- Compost & probiotic amended soil cover crop prior to Winter 2019
- New seven-tier Zimmatic pivot sprinkler installed in 2019
- 6 well permits 3 active wells total commingled well rights 1,200 acre/ feet annually
- Extra drip tape to irrigate 50 acres on the south half
- Perfect set-up to rotate crops annually and keep organic certification
- Upgraded electric system with 6400 fault current amps 277/480 volts
- Potential to rezone Residential and subdivide