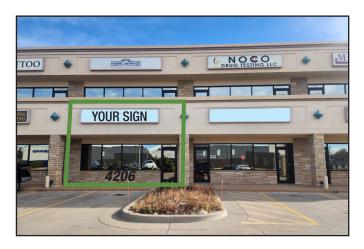

#### PROPERTY DETAILS

<u>Available Space:</u> Suite 4206: 820 RSF

Lease Rate: Suite 4206: \$2,000/Month Modified Gross includes water/sewer (electric & gas not included)

<u>Proposed Use:</u> Professional office, counseling, real estate, and more

**OFFICE SPACE FOR LEASE** 

4206 N. Garfield Ave., Loveland, CO

- Close proximity to major retail centers, many rooftops and lots of services and amenities
- Well maintained property with professional appearance and cohesive tenant mix; units are condominiumized
- Suite 4206 main floor space with one private office, large open workspace, kitchenette and private restroom
- Tenant finish allowance negotiable for long term tenants

#### Suite 4206

- 820 RSF
- Open layout
- Private office or conference room
- Private restroom
- Kitchenette
- Radiant floor heat

The information above has been obtained from sources believed reliable but is not guaranteed. It is your responsibility to independently confirm its accuracy and completeness. 4/17/2024