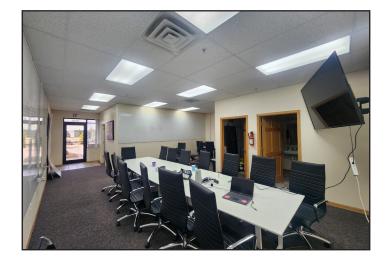

**OFFICE SPACE FOR LEASE** 

4206 N. Garfield Ave., Loveland, CO

- Close proximity to major retail centers, many rooftops and lots of services and amenities
- Well maintained property with professional appearance and cohesive tenant mix; units are condominiumized
- Suite 4206 main floor space with one private office, large open workspace, kitchenette and private restroom
- Tenant finish allowance negotiable for long term tenants

#### Suite 4206

- 820 RSF
- Open layout
- Private office or conference room
- Private restroom
- Kitchenette
- Radiant floor heat

The information above has been obtained from sources believed reliable but is not guaranteed. It is your responsibility to independently confirm its accuracy and completeness. 4/17/2024