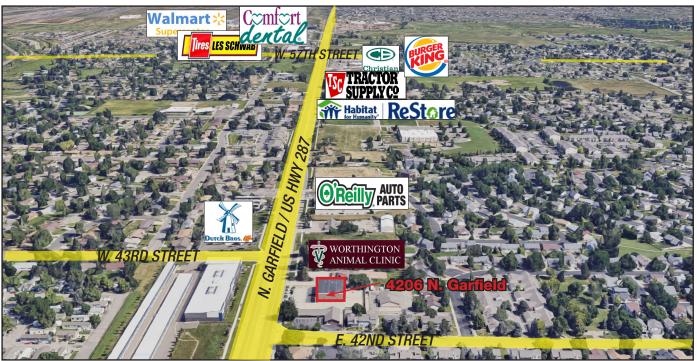

**OFFICE SPACE FOR LEASE** 

4206 N. Garfield Ave., Loveland, CO

- Close proximity to major retail centers, many rooftops and lots of services and amenities
- Well maintained property with professional appearance and cohesive tenant mix; units are condominiumized
- Suite 4206 main floor space with one private office, large open workspace, kitchenette and private restroom
- Tenant finish allowance negotiable for long term tenants

# OFFICE SPACE FOR LEASE

4206 N. Garfield Ave., Loveland, CO