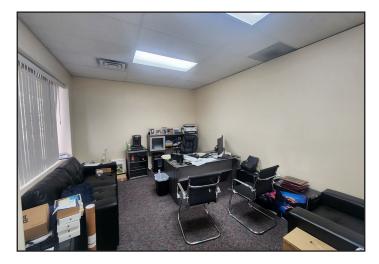

**OFFICE SPACE FOR LEASE** 

4206 N. Garfield Ave., Loveland, CO

- Close proximity to major retail centers, many rooftops and lots of services and amenities
- Well maintained property with professional appearance and cohesive tenant mix; units are condominiumized
- Suite 4206 main floor space with one private office, large open workspace, kitchenette and private restroom
- Tenant finish allowance negotiable for long term tenants

#### Suite 4206

- 820 RSF
- Open layout
- Private office or conference room
- Private restroom
- Kitchenette
- Radiant floor heat

The information above has been obtained from sources believed reliable but is not guaranteed. It is your responsibility to independently confirm its accuracy and completeness. 4/17/2024