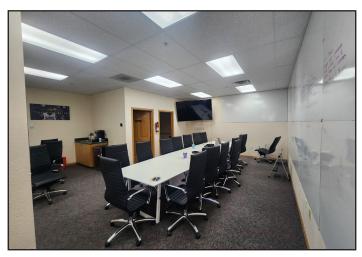

**OFFICE SPACE FOR LEASE** 

4206 N. Garfield Ave., Loveland, CO

- Close proximity to major retail centers, many rooftops and lots of services and amenities
- Well maintained property with professional appearance and cohesive tenant mix; units are condominiumized
- Suite 4206 main floor space with one private office, large open workspace, kitchenette and private restroom
- Tenant finish allowance negotiable for long term tenants

#### Suite 4206

- 820 RSF
- Open layout
- Private office or conference room
- Private restroom
- Kitchenette
- Radiant floor heat

The information above has been obtained from sources believed reliable but is not guaranteed. It is your responsibility to independently confirm its accuracy and completeness. 4/17/2024