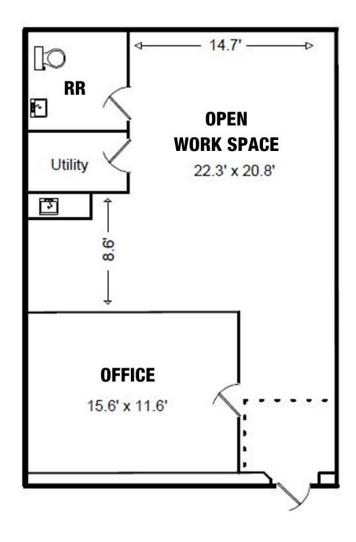

**OFFICE SPACE FOR LEASE** 

4206 N. Garfield Ave., Loveland, CO

- Close proximity to major retail centers, many rooftops and lots of services and amenities
- Well maintained property with professional appearance and cohesive tenant mix; units are condominiumized
- Suite 4206 main floor space with one private office, large open workspace, kitchenette and private restroom
- Tenant finish allowance negotiable for long term tenants

#### Suite 4206

- 820 RSF
- Open layout
- Private office or conference room
- Private restroom
- Kitchenette
- Radiant floor heat

The information above has been obtained from sources believed reliable but is not guaranteed. It is your responsibility to independently confirm its accuracy and completeness. 4/17/2024