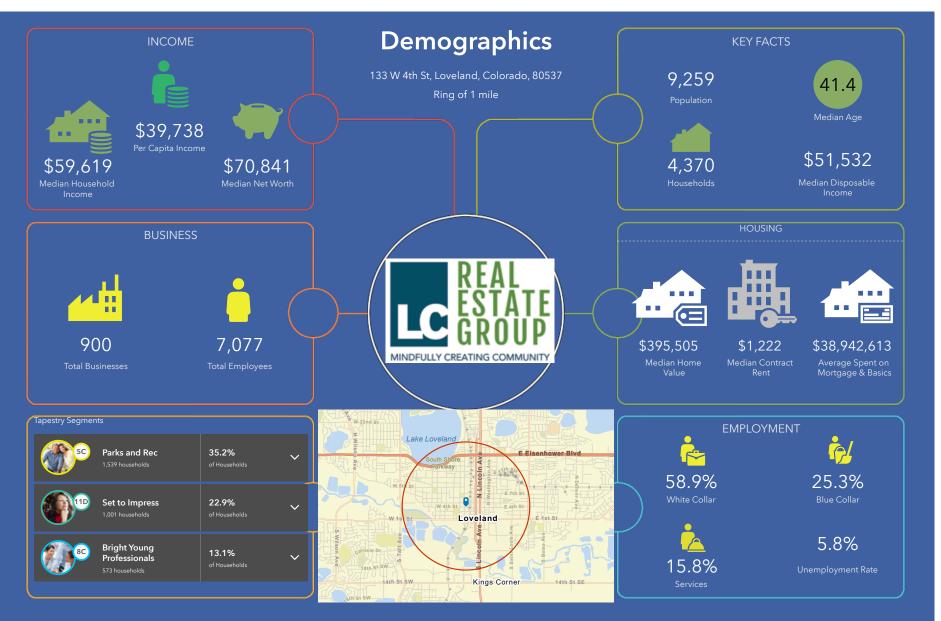

## **DOWNTOWN LOVELAND RETAIL BUILDING**

131-133 4TH STREET LOVELAND, CO 80537LOVELAND, CO 80537

Source: This infographic contains data provided by Esri, Esri-Data Axle, ACS, Esri-U.S. BLS. The vintage of the data is 2022, 2027, 2017-2021.