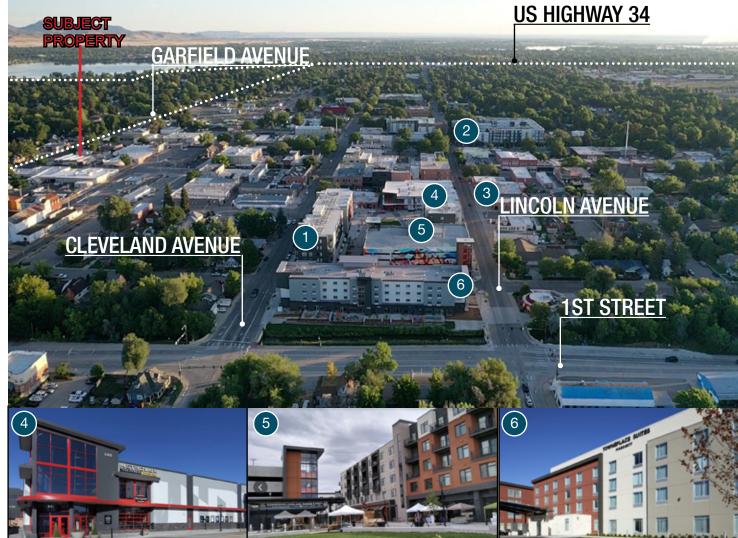

## **DOWNTOWN LOVELAND RETAIL BUILDING**

131-133 4TH STREET

<u>Patina Flats</u> - 155 unit premium designed apartments, ground level retail

2 <u>Lincoln Place Apts</u> - 300+ residential apartments. Walking distance to all downtown amenities

3 <u>The Draper</u> - Coming Soon Approved parking garage, distinctive residences and mixed use

4 <u>Metrolux Dine-In Theater</u> -High-tech projection, 7 screens, reclining seats and restaurant/ bar

5 <u>The Foundry</u> - Residential, parking building, commercial and retail spaces, and event courtyard

6 <u>Towneplace Suites by Marriott</u> - New luxury 4-story hotel with 102 rooms and premium amenities