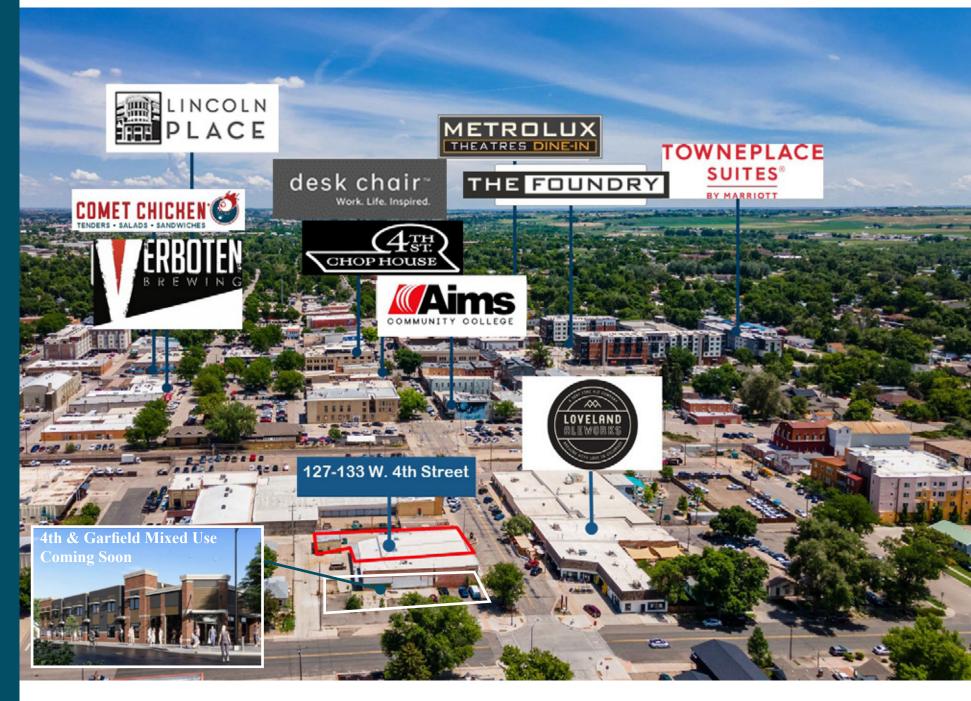

## **DOWNTOWN LOVELAND RETAIL BUILDING**

131-133 4TH STREET

<u>Patina Flats</u> - 155 unit premium designed apartments, ground level retail

2 <u>Lincoln Place Apts</u> - 300+ residential apartments. Walking distance to all downtown amenities

3 <u>The Draper</u> - Coming Soon Approved parking garage, distinctive residences and mixed use

4 <u>Metrolux Dine-In Theater</u> -High-tech projection, 7 screens, reclining seats and restaurant/ bar

5 <u>The Foundry</u> - Residential, parking building, commercial and retail spaces, and event courtyard

6 <u>Towneplace Suites by Marriott</u> - New luxury 4-story hotel with 102 rooms and premium amenities