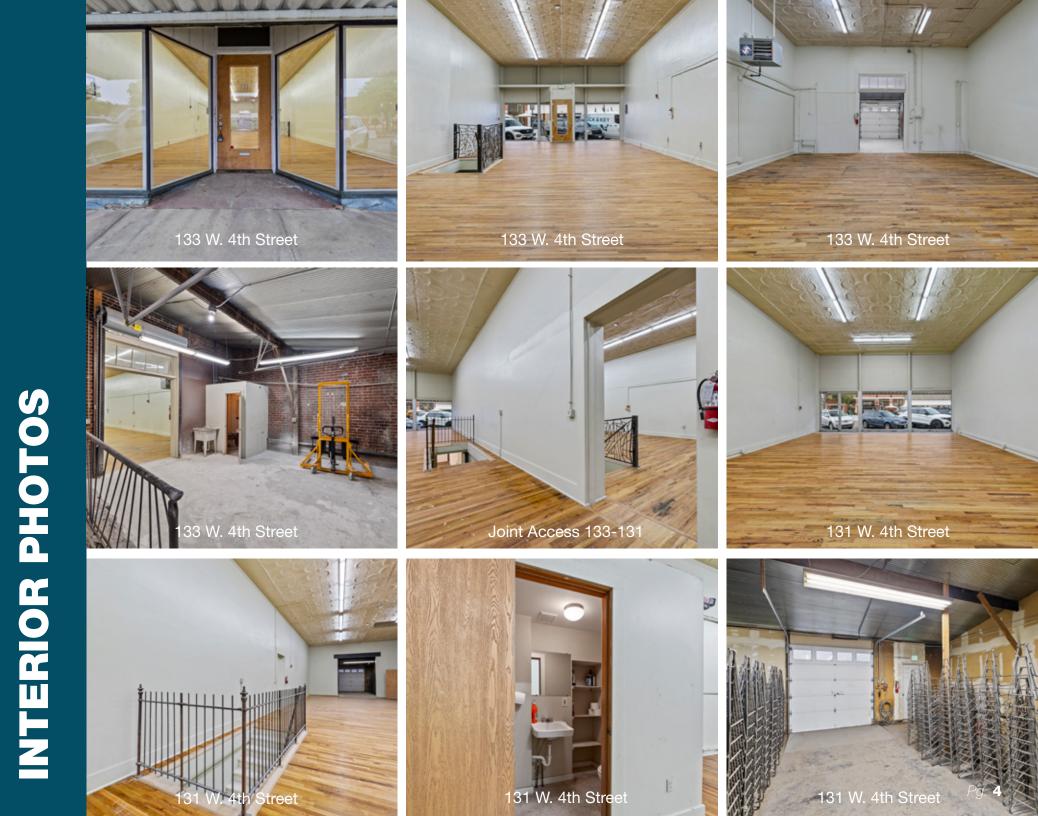

## REAL ESTATE GROUP

- Façade design underway

LOCKSM

DEKTECH

- Landlord to deliver with new HVAC, restrooms, roof & sprinklers
- Features nice hardwood floors, 14' stamped ceilings, roll-up doors, and finished basement
- Will be part of H.I.P. Street Improvement Program https://www.letstalkloveland.org/hipstreets