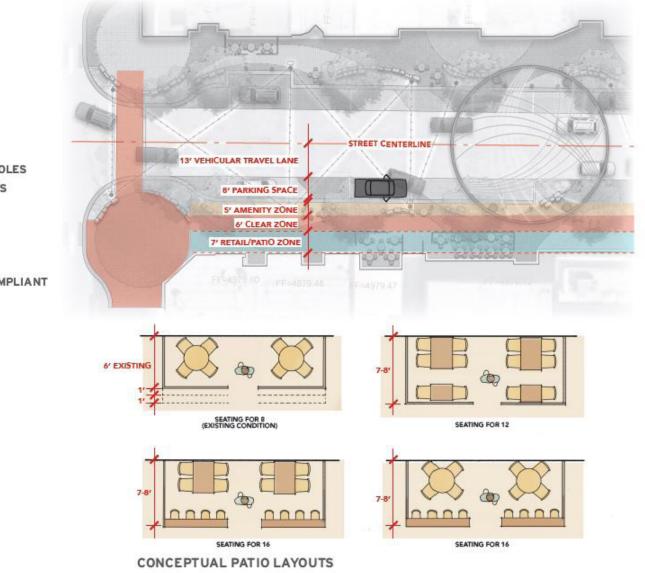

## Street Dimensions

### - BIKE RACKS - MOVEABLE SEATING - SIGNAGE - LIGHTING - PEDESTRIAN

POTENTIAL PERMANENT ITEMS:

**AMENITY AREA** 

- LIGHTING PEDESTRIAN AND TIVOLI POLES
- RAISED PLANTERS WITH STREET TREES

#### PEDESTRIAN CIRCULATION AREA:

- PEDESTRIAN WALKING AREA
- EXISTING STREET TREES WITH ADA COMPLIANT TREE GRATES

ditesco russell+ mills

2023.08.23 - Open House #1

### RETAIL/PATIO AREA:

- PATIO SPACE
- RETAIL FRONTAGE

- Heart Improvement Plan - 4th Street Improvements