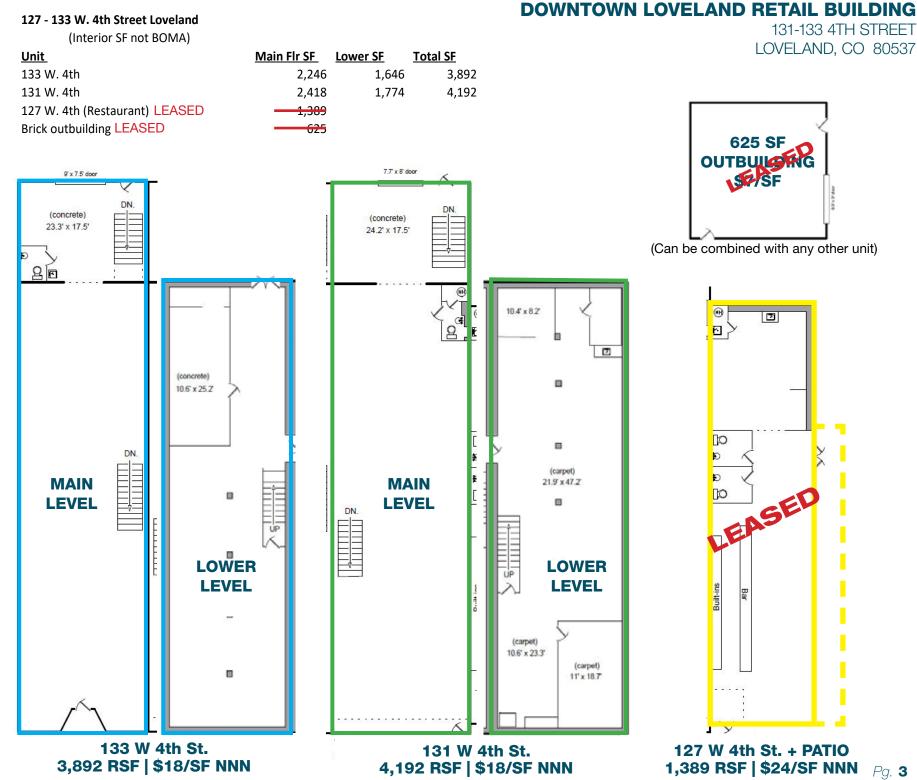

## **DOWNTOWN LOVELAND RETAIL BUILDING**

131-133 4TH STREET LOVELAND, CO 80537

FLOOR PLANS

Street improvements to enhance walkability, connectivity, and visual esthetics have been approved and are in the final design phase.

## **DOWNTOWN LOVELAND RETAIL BUILDING**

131-133 4TH STREET LOVELAND, CO 80537