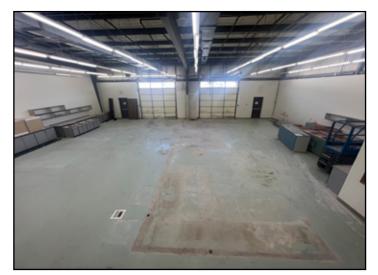

## SIERRA PLAZA SOUTH INDUSTRIAL LEASE RATE: \$11.75/RSF NNN (\$4.25/SF)

- Functional flex, manufacturing, or office/warehouse with clean, quality finishes
- Great Southwest Loveland location with easy access to US Highway 287 and CO Highway 402
- Warehouse fully climate controlled ideal for manufacturing, flex/R&D lab, art studio or other uses that require climate control
- Significant plumbing available in warehouse area (former dental lab)
- Abundant lighting and painted concrete floor in the warehouse
- Rear-loading with two 12'x12' OH doors with transom windows for natural light in WH
- 16' ceiling with 12' clear height from light fixtures

N B 11

- Functional 2,400 SF of office space, with 2 restrooms, break room, 4 offices, conference room work area and warehouse office
- Click for Zoning Link: Larimer County Municode

| DEWINGRAPHICS (Source: STDB Unline 2024, radius |          |          |           |  |
|-------------------------------------------------|----------|----------|-----------|--|
|                                                 | 1 Mile   | 3 Mile   | 5 Mile    |  |
| 2024 Population                                 | 5,509    | 47,265   | 95,803    |  |
| Avg. HH Income                                  | \$80,945 | \$98,036 | \$112,866 |  |
| Households                                      | 2,776    | 20,723   | 40,781    |  |
| Businesses                                      | 706      | 2,679    | 3,868     |  |
| Employees                                       | 5,932    | 27,063   | 42,455    |  |
|                                                 | •        | -        | -         |  |