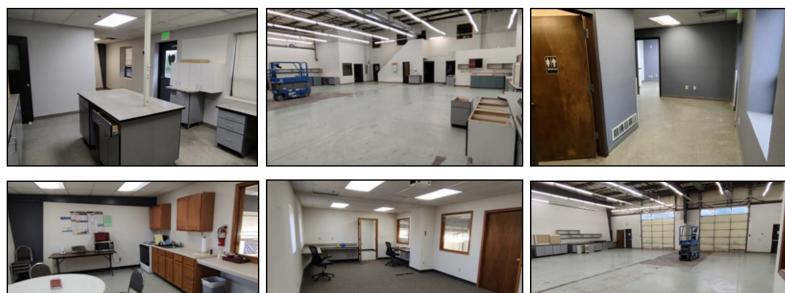

## SIERRA PLAZA SOUTH INDUSTRIAL LEASE RATE: \$11.75/RSF NNN (\$4.25/SF)

- Functional flex, manufacturing, or office/warehouse with clean, quality finishes
- Great Southwest Loveland location with easy access to US Highway 287 and CO Highway 402
- Warehouse fully climate controlled ideal for manufacturing, flex/R&D lab, art studio or other uses that require climate control
- Significant plumbing available in warehouse area (former dental lab)
- Abundant lighting and painted concrete floor in the warehouse
- Rear-loading with two 12'x12' OH doors with transom windows for natural light in WH
- 16' ceiling with 12' clear height from light fixtures

N B 11

- Functional 2,400 SF of office space, with 2 restrooms, break room, 4 offices, conference room work area and warehouse office
- Click for Zoning Link: Larimer County Municode

| DEWINGRAPHICS (Source: STDB Unline 2024, radius |          |          |           |  |
|-------------------------------------------------|----------|----------|-----------|--|
|                                                 | 1 Mile   | 3 Mile   | 5 Mile    |  |
| 2024 Population                                 | 5,509    | 47,265   | 95,803    |  |
| Avg. HH Income                                  | \$80,945 | \$98,036 | \$112,866 |  |
| Households                                      | 2,776    | 20,723   | 40,781    |  |
| Businesses                                      | 706      | 2,679    | 3,868     |  |
| Employees                                       | 5,932    | 27,063   | 42,455    |  |
|                                                 | •        | -        | -         |  |

# INDUSTRIAL SPACE FOR LEASE

418 8th Street SE, Loveland, CO

Mezzanine Breakroom

Mezzanine Conference/Bullpen

The information above has been obtained from sources believed reliable but is not guaranteed. It is your responsibility to independently confirm its accuracy and completeness. 5/21/2025