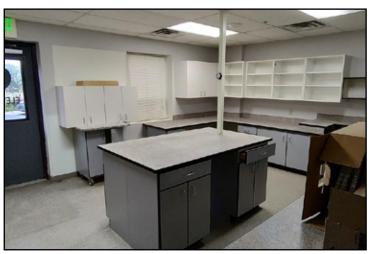

N B 11

- Functional 2,400 SF of office space, with 2 restrooms, break room, 4 offices, conference room work area and warehouse office
- Click for Zoning Link: Larimer County Municode

| DEWINGRAPHICS (Source: STDB Unline 2024, radius |          |          |           |  |
|-------------------------------------------------|----------|----------|-----------|--|
|                                                 | 1 Mile   | 3 Mile   | 5 Mile    |  |
| 2024 Population                                 | 5,509    | 47,265   | 95,803    |  |
| Avg. HH Income                                  | \$80,945 | \$98,036 | \$112,866 |  |
| Households                                      | 2,776    | 20,723   | 40,781    |  |
| Businesses                                      | 706      | 2,679    | 3,868     |  |
| Employees                                       | 5,932    | 27,063   | 42,455    |  |
|                                                 | •        | -        | -         |  |