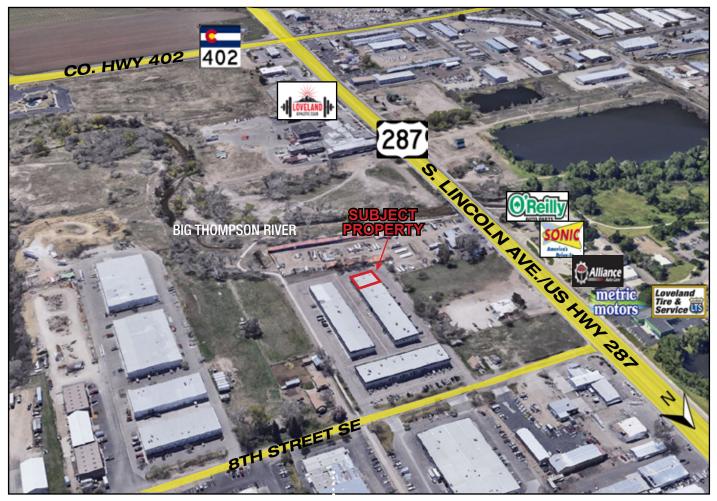

## SIERRA PLAZA SOUTH INDUSTRIAL LEASE RATE: \$11.75/RSF NNN (\$4.25/SF)

- Functional flex, manufacturing, or office/warehouse with clean, quality finishes
- Great Southwest Loveland location with easy access to US Highway 287 and CO Highway 402
- Warehouse fully climate controlled ideal for manufacturing, flex/R&D lab, art studio or other uses that require climate control
- Significant plumbing available in warehouse area (former dental lab)
- Abundant lighting and painted concrete floor in the warehouse
- Rear-loading with two 12'x12' OH doors with transom windows for natural light in WH
- 16' ceiling with 12' clear height from light fixtures

## **INDUSTRIAL SPACE FOR LEASE** 418 8th Street SE, Loveland, CO

Downtown Loveland - 0.6 miles; 1 minute Interstate 25 and CO Hwy 402 - 5 miles; 6 minutes Fort Collins, CO - 14 miles; 20 minutes Greeley, CO - 22 miles; 28 minutes Denver, CO - 50 miles; 52 minutes