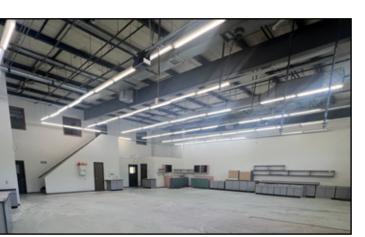

## SIERRA PLAZA SOUTH INDUSTRIAL LEASE RATE: \$11.75/RSF NNN (\$4.25/SF)

- Functional flex, manufacturing, or office/warehouse with clean, quality finishes
- Great Southwest Loveland location with easy access to US Highway 287 and CO Highway 402
- Warehouse fully climate controlled ideal for manufacturing, flex/R&D lab, art studio or other uses that require climate control
- Significant plumbing available in warehouse area (former dental lab)
- Abundant lighting and painted concrete floor in the warehouse
- Rear-loading with two 12'x12' OH doors with transom windows for natural light in WH
- 16' ceiling with 12' clear height from light fixtures

N B 11

- Functional 2,400 SF of office space, with 2 restrooms, break room, 4 offices, conference room work area and warehouse office
- Click for Zoning Link: Larimer County Municode

| DEWINGRAPHICS (Source: STDB Unline 2024, radius |          |          |           |  |
|-------------------------------------------------|----------|----------|-----------|--|
|                                                 | 1 Mile   | 3 Mile   | 5 Mile    |  |
| 2024 Population                                 | 5,509    | 47,265   | 95,803    |  |
| Avg. HH Income                                  | \$80,945 | \$98,036 | \$112,866 |  |
| Households                                      | 2,776    | 20,723   | 40,781    |  |
| Businesses                                      | 706      | 2,679    | 3,868     |  |
| Employees                                       | 5,932    | 27,063   | 42,455    |  |
|                                                 | •        | -        | -         |  |