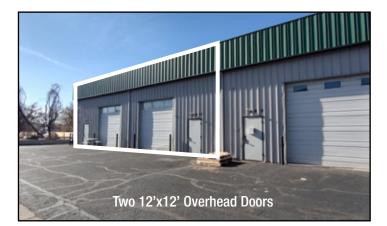

#### Features:

- (2) 12'x12' OH doors
- 400 Amp, 3 Phase power
- Full HVAC climate controlled warehouse

Zoning: (CC) Commercial Corridor (Larimer County)

## SIERRA PLAZA SOUTH INDUSTRIAL LEASE RATE: \$11.75/RSF NNN (\$4.25/SF)

- Functional flex, manufacturing, or office/warehouse with clean, quality finishes
- Great Southwest Loveland location with easy access to US Highway 287 and CO Highway 402
- Warehouse fully climate controlled ideal for manufacturing, flex/R&D lab, art studio or other uses that require climate control
- Significant plumbing available in warehouse area (former dental lab)
- Abundant lighting and painted concrete floor in the warehouse
- Rear-loading with two 12'x12' OH doors with transom windows for natural light in WH
- 16' ceiling with 12' clear height from light fixtures