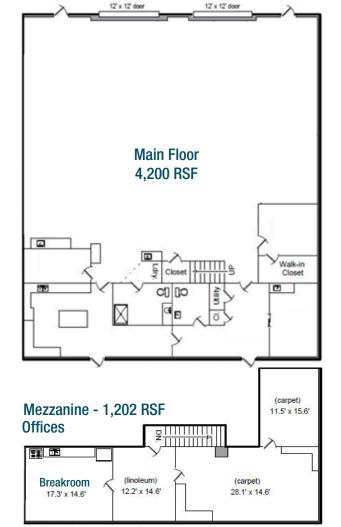

#### **PROPERTY DETAILS**

B 10

<u>Available Space:</u> Unit B10-B11 - 5,402 RSF

<u>Proposed Use:</u> Industrial / Warehouse / Flex / R&D

#### Features:

- (2) 12'x12' OH doors
- 400 Amp, 3 Phase power
- Full HVAC climate controlled warehouse

Zoning: (CC) Commercial Corridor (Larimer County)

N B 11

- Functional 2,400 SF of office space, with 2 restrooms, break room, 4 offices, conference room work area and warehouse office
- Click for Zoning Link: Larimer County Municode

| DEWINGRAPHICS (Source: STDB Unline 2024, radius |          |          |           |  |
|-------------------------------------------------|----------|----------|-----------|--|
|                                                 | 1 Mile   | 3 Mile   | 5 Mile    |  |
| 2024 Population                                 | 5,509    | 47,265   | 95,803    |  |
| Avg. HH Income                                  | \$80,945 | \$98,036 | \$112,866 |  |
| Households                                      | 2,776    | 20,723   | 40,781    |  |
| Businesses                                      | 706      | 2,679    | 3,868     |  |
| Employees                                       | 5,932    | 27,063   | 42,455    |  |
|                                                 | •        | -        | -         |  |