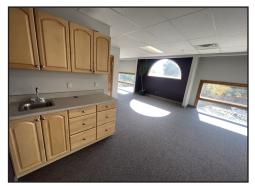

#### Suite 200: +/- 1,812 RSF

- \$13.50/RSF Modified Gross (\$2,039.00/month)
- Second floor unit
- Access from interior stairway or exterior stairway
- Open layout with kitchenette
- Abundant natural light
- Ready for tenant specific finishes
- Shared restrooms on main level