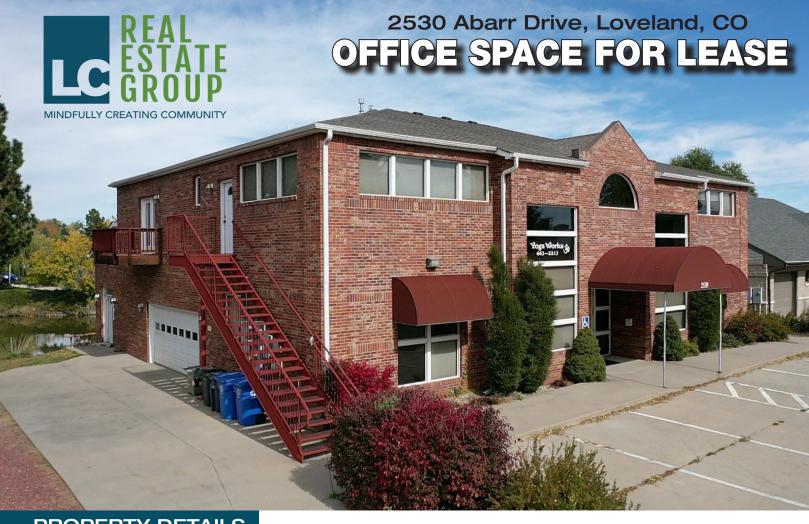

## OFFICE SPACE FOR LEASE

2530 Abarr Drive, Loveland, CO

#### **PROPERTY DETAILS**

Available Space: 1,812 RSF

#### Lease Rate:

Suite 200 - \$13.50/RSF MG

## **ABARR OFFICE SUITES**

LEASE RATE: \$13.50/RSF MG

- Move-in ready office suite in excellent location on the South end of Abarr Lake, just off of N. Taft Avenue
- Central location boasts excellent access to N. Taft Avenue and US Highway 34
- Recently updated and functional office suite ready for your tenancy with a modern and professional look
- Suite 200 (Upstairs) gains access from interior common area stairway as well as a separate exterior entry from the West end of the building offering a large space ready for tenant specific finishes