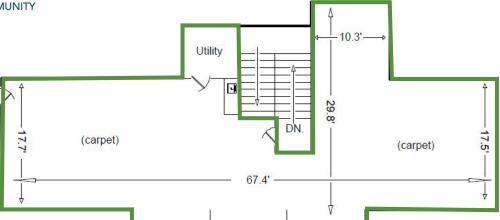

#### Suite 200: +/- 1,812 RSF

- \$13.50/RSF Modified Gross (\$2,039.00/month)
- Second floor unit
- Access from interior stairway or exterior stairway
- Open layout with kitchenette
- Abundant natural light
- Ready for tenant specific finishes
- Shared restrooms on main level