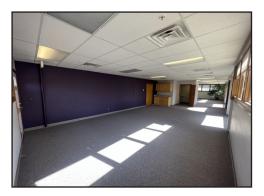

#### Suite 200: +/- 1,812 RSF

- \$13.50/RSF Modified Gross (\$2,039.00/month)
- Second floor unit
- Access from interior stairway or exterior stairway
- Open layout with kitchenette
- Abundant natural light
- Ready for tenant specific finishes
- Shared restrooms on main level

## **ABARR OFFICE SUITES**

LEASE RATE: \$13.50/RSF MG

- Move-in ready office suite in excellent location on the South end of Abarr Lake, just off of N. Taft Avenue
- Central location boasts excellent access to N. Taft Avenue and US Highway 34
- Recently updated and functional office suite ready for your tenancy with a modern and professional look
- Suite 200 (Upstairs) gains access from interior common area stairway as well as a separate exterior entry from the West end of the building offering a large space ready for tenant specific finishes