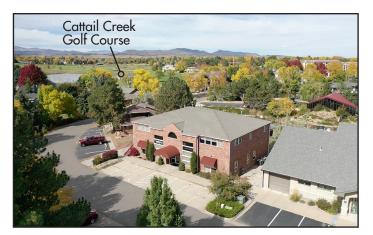

## **ABARR OFFICE SUITES**

LEASE RATE: \$13.50/RSF MG

- Move-in ready office suite in excellent location on the South end of Abarr Lake, just off of N. Taft Avenue
- Central location boasts excellent access to N. Taft Avenue and US Highway 34
- Recently updated and functional office suite ready for your tenancy with a modern and professional look
- Suite 200 (Upstairs) gains access from interior common area stairway as well as a separate exterior entry from the West end of the building offering a large space ready for tenant specific finishes

## OFFICE SPACE FOR LEASE

2530 Abarr Drive, Loveland, CO

### OFFICE SPACE FOR LEASE

2530 Abarr Drive, Loveland, CO