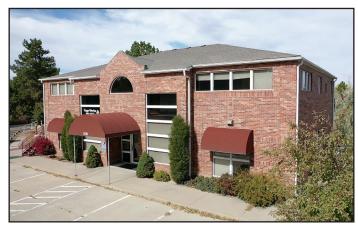

## **ABARR OFFICE SUITES**

LEASE RATE: \$13.50/RSF MG

- Move-in ready office suite in excellent location on the South end of Abarr Lake, just off of N. Taft Avenue
- Central location boasts excellent access to N. Taft Avenue and US Highway 34
- Recently updated and functional office suite ready for your tenancy with a modern and professional look
- Suite 200 (Upstairs) gains access from interior common area stairway as well as a separate exterior entry from the West end of the building offering a large space ready for tenant specific finishes

## OFFICE SPACE FOR LEASE

2530 Abarr Drive, Loveland, CO

### OFFICE SPACE FOR LEASE

2530 Abarr Drive, Loveland, CO