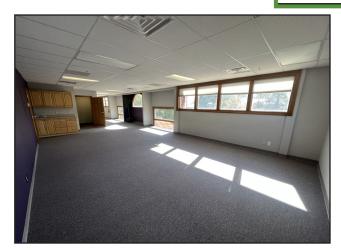

#### Suite 200: +/- 1,812 RSF

- \$13.50/RSF Modified Gross (\$2,039.00/month)
- Second floor unit
- Access from interior stairway or exterior stairway
- Open layout with kitchenette
- Abundant natural light
- Ready for tenant specific finishes
- Shared restrooms on main level

## **ABARR OFFICE SUITES**

LEASE RATE: \$13.50/RSF MG

- Move-in ready office suite in excellent location on the South end of Abarr Lake, just off of N. Taft Avenue
- Central location boasts excellent access to N. Taft Avenue and US Highway 34
- Recently updated and functional office suite ready for your tenancy with a modern and professional look
- Suite 200 (Upstairs) gains access from interior common area stairway as well as a separate exterior entry from the West end of the building offering a large space ready for tenant specific finishes