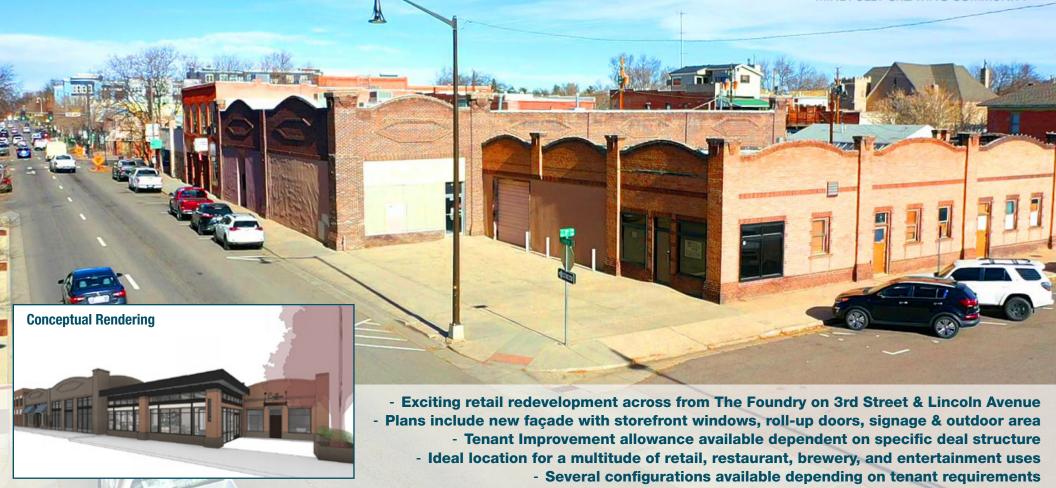

# DOWNTOWN LOVELAND RETAIL FOR LEASE

Lease Rate: \$20.00-\$30.00/SF NNN (\$5.50/SF Exp.) | 1,688-7,280 SF

300 N. Lincoln Ave. Loveland, Colorado