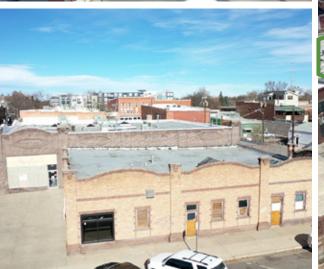

## **SUITE A: 2,059 RSF**

Direct access from N. Lincoln Ave 18' Ceiling height Storefront window potential

## **SUITE C: 3,533 RSF**

14' Ceiling height Storefront window potential Front patio use available Available combined with Suite B and/or Suite D

## **SUITE D: 1,688 RSF**

Direct access from N. Lincoln Ave 10' Ceiling height **Storefront window potential** Front patio use available Available combined with Suite C

NOTE: Suites can be combined or leased separately as needed.