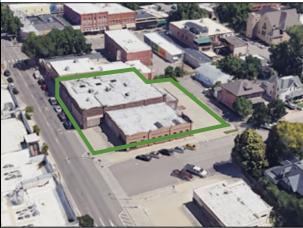

# DOWNTOWN LOVELAND RETAIL FOR LEASE

Lease Rate: \$20.00-\$30.00/SF NNN (\$5.50/SF Exp.) | 1,688-7,280 SF

300 N. Lincoln Ave. Loveland, Colorado