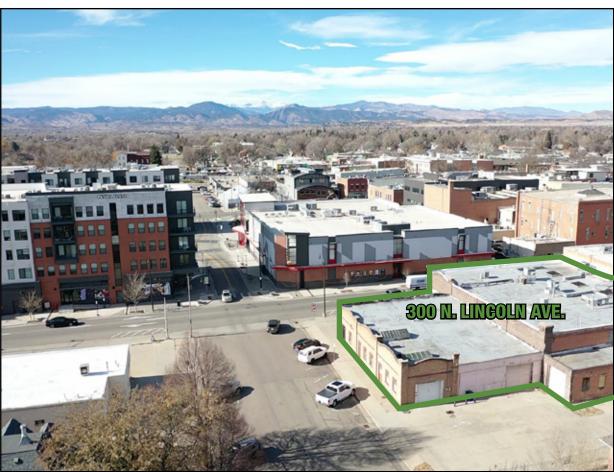

# DOWNTOWN LOVELAND RETAIL FOR LEASE

Lease Rate: \$20.00-\$30.00/SF NNN (\$5.50/SF Exp.) | 1,688-7,280 SF

300 N. Lincoln Ave. Loveland, Colorado