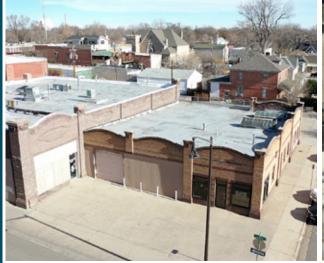

## **Conceptual Exterior**

- New storefront glass and an inviting patio area ties into the Lincoln Avenue foot traffic
- Potential to expand the building footprint to accommodate Tenants' needs or create an enclosed patio along Lincoln Avenue