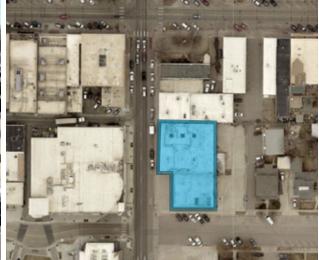

# DOWNTOWN LOVELAND RETAIL FOR LEASE

Lease Rate: \$20.00-\$30.00/SF NNN (\$5.50/SF Exp.) | 1,688-7,280 SF

300 N. Lincoln Ave. Loveland, Colorado

E. 3rd Street

- Patina Flats 155 unit premium designed apartments, ground level retail
- Lincoln Place Apts 300+
  residential apartments. Walking
  distance to all downtown
  amenities
- The Draper Coming Soon
  Approved parking garage,
  distinctive residences and mixed
  use, retail and office
- Metrolux Dine-In Theater Hightech projection, seven screens, reclining seats and restaurant/ bar
- The Foundry Residential, parking garage, commercial and retail spaces, and event courtyard
- Towneplace Suites by Marriott
   New luxury 4-story hotel
  with 102 rooms and premium
  amenities