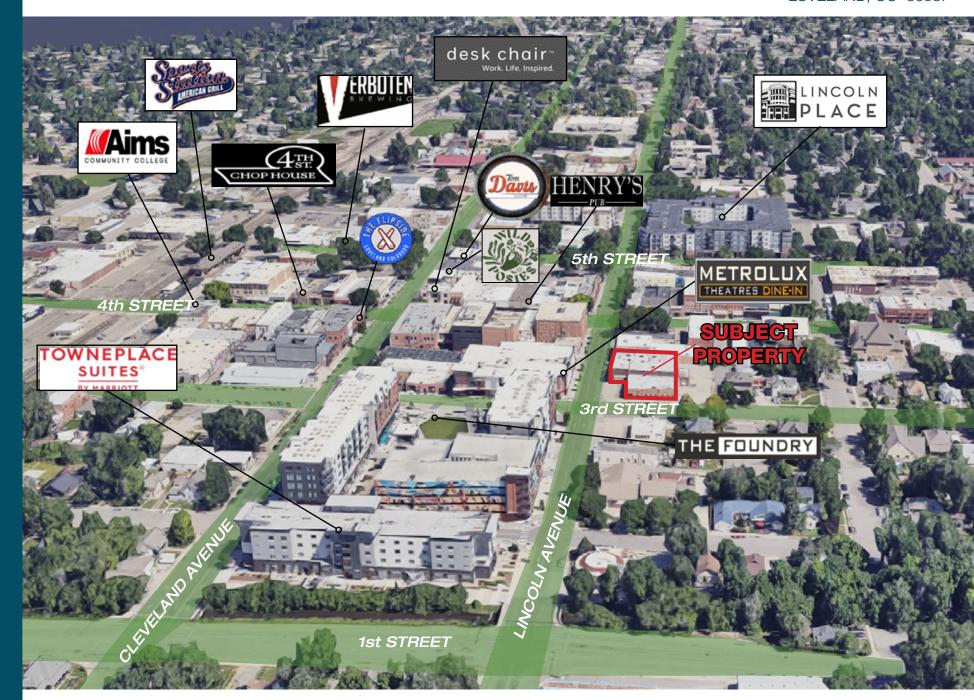

E. 3rd Street

- Patina Flats 155 unit premium designed apartments, ground level retail
- Lincoln Place Apts 300+
  residential apartments. Walking
  distance to all downtown
  amenities
- The Draper Coming Soon
  Approved parking garage,
  distinctive residences and mixed
  use, retail and office
- Metrolux Dine-In Theater Hightech projection, seven screens, reclining seats and restaurant/ bar
- The Foundry Residential, parking garage, commercial and retail spaces, and event courtyard
- Towneplace Suites by Marriott
   New luxury 4-story hotel
  with 102 rooms and premium
  amenities