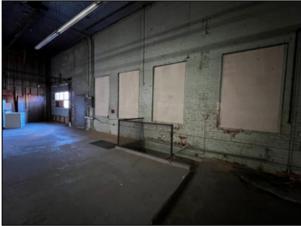

## **SUITE A: 2,059 RSF**

Direct access from N. Lincoln Ave 18' Ceiling height Storefront window potential

## **SUITE C: 3,533 RSF**

14' Ceiling height Storefront window potential Front patio use available Available combined with Suite B and/or Suite D

## **SUITE D: 1,688 RSF**

Direct access from N. Lincoln Ave 10' Ceiling height **Storefront window potential** Front patio use available Available combined with Suite C

NOTE: Suites can be combined or leased separately as needed.