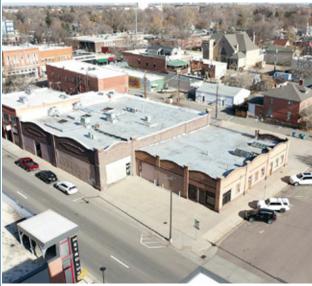

## **SUITE A: 2,059 RSF**

Direct access from N. Lincoln Ave 18' Ceiling height Storefront window potential

## **SUITE C: 3,533 RSF**

14' Ceiling height Storefront window potential Front patio use available Available combined with Suite B and/or Suite D

## **SUITE D: 1,688 RSF**

Direct access from N. Lincoln Ave 10' Ceiling height **Storefront window potential** Front patio use available Available combined with Suite C

NOTE: Suites can be combined or leased separately as needed.