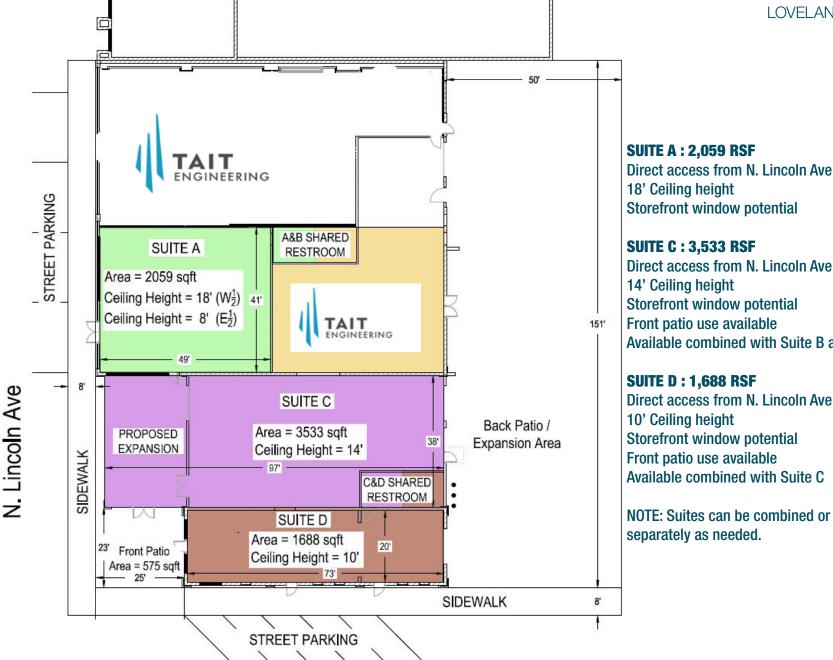

## **SUITE A: 2,059 RSF**

Direct access from N. Lincoln Ave 18' Ceiling height Storefront window potential

## **SUITE C: 3,533 RSF**

14' Ceiling height Storefront window potential Front patio use available Available combined with Suite B and/or Suite D

## **SUITE D: 1,688 RSF**

Direct access from N. Lincoln Ave 10' Ceiling height **Storefront window potential** Front patio use available Available combined with Suite C

NOTE: Suites can be combined or leased separately as needed.