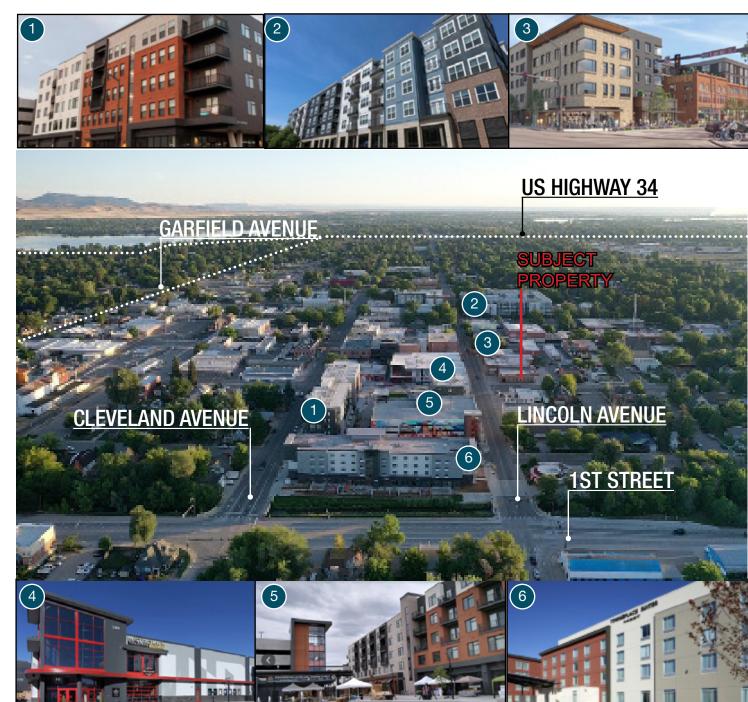

E. 3rd Street

- Patina Flats 155 unit premium designed apartments, ground level retail
- Lincoln Place Apts 300+
  residential apartments. Walking
  distance to all downtown
  amenities
- The Draper Coming Soon
  Approved parking garage,
  distinctive residences and mixed
  use, retail and office
- Metrolux Dine-In Theater Hightech projection, seven screens, reclining seats and restaurant/ bar
- The Foundry Residential, parking garage, commercial and retail spaces, and event courtyard
- Towneplace Suites by Marriott
   New luxury 4-story hotel
  with 102 rooms and premium
  amenities