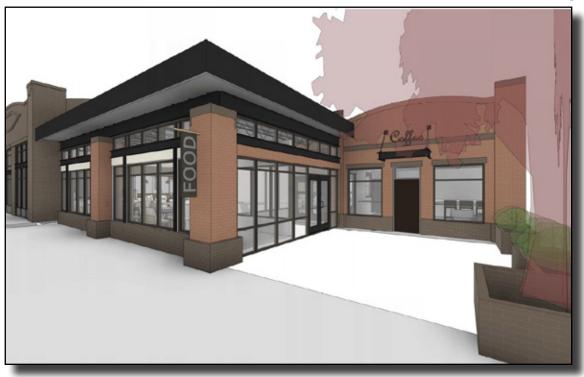

## **Conceptual Exterior**

- New storefront glass and an inviting patio area ties into the Lincoln Avenue foot traffic
- Potential to expand the building footprint to accommodate Tenants' needs or create an enclosed patio along Lincoln Avenue