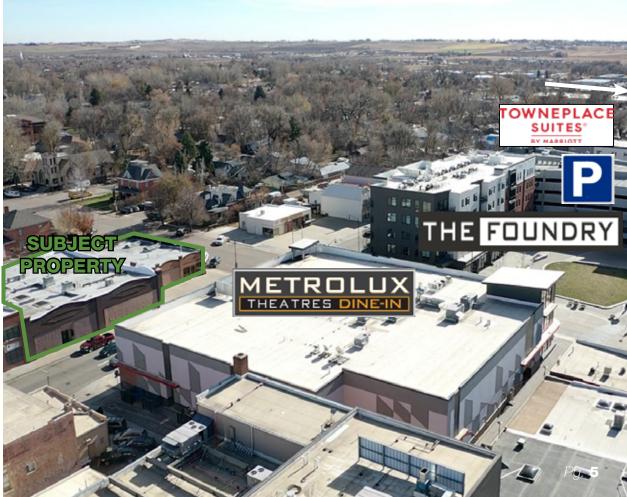

E. 3rd Street

- Patina Flats 155 unit premium designed apartments, ground level retail
- Lincoln Place Apts 300+
  residential apartments. Walking
  distance to all downtown
  amenities
- The Draper Coming Soon
  Approved parking garage,
  distinctive residences and mixed
  use, retail and office
- Metrolux Dine-In Theater Hightech projection, seven screens, reclining seats and restaurant/ bar
- The Foundry Residential, parking garage, commercial and retail spaces, and event courtyard
- Towneplace Suites by Marriott
   New luxury 4-story hotel
  with 102 rooms and premium
  amenities