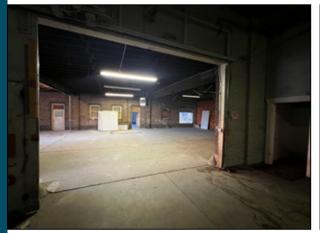

## **SUITE A: 2,059 RSF**

Direct access from N. Lincoln Ave 18' Ceiling height Storefront window potential

## **SUITE C: 3,533 RSF**

14' Ceiling height Storefront window potential Front patio use available Available combined with Suite B and/or Suite D

## **SUITE D: 1,688 RSF**

Direct access from N. Lincoln Ave 10' Ceiling height **Storefront window potential** Front patio use available Available combined with Suite C

NOTE: Suites can be combined or leased separately as needed.