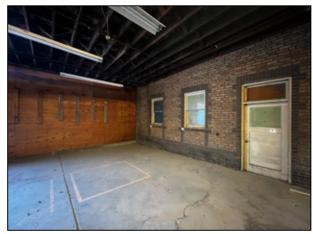

## **SUITE A: 2,059 RSF**

Direct access from N. Lincoln Ave 18' Ceiling height Storefront window potential

## **SUITE C: 3,533 RSF**

14' Ceiling height Storefront window potential Front patio use available Available combined with Suite B and/or Suite D

## **SUITE D: 1,688 RSF**

Direct access from N. Lincoln Ave 10' Ceiling height **Storefront window potential** Front patio use available Available combined with Suite C

NOTE: Suites can be combined or leased separately as needed.