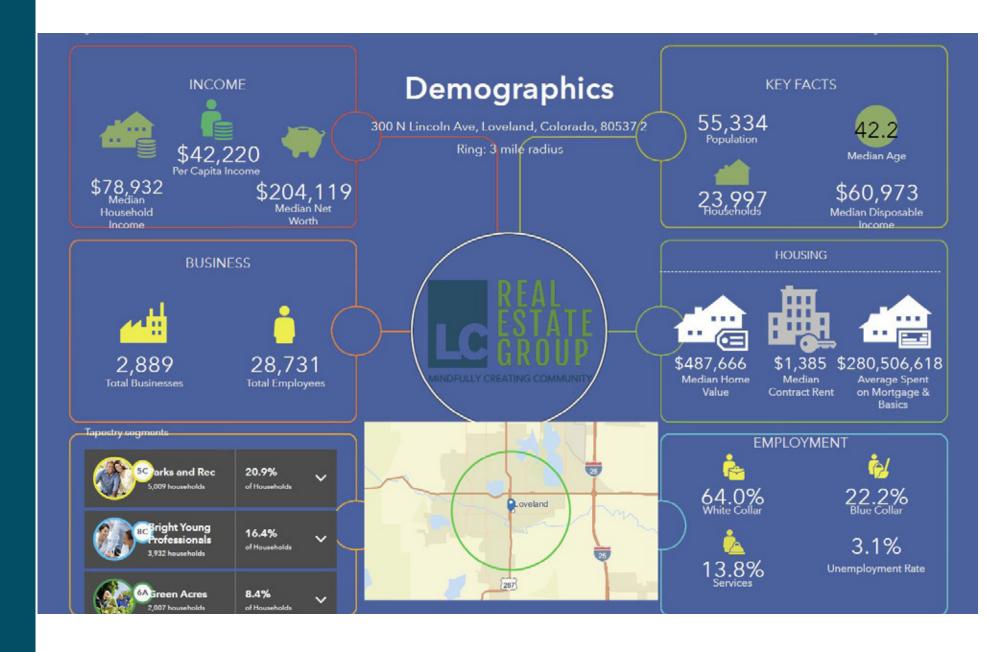

t window potential** Front patio use available Available combined with Suite C

NOTE: Suites can be combined or leased separately as needed.

E. 3rd Street

























- Patina Flats 155 unit premium designed apartments, ground level retail
- Lincoln Place Apts 300+
  residential apartments. Walking
  distance to all downtown
  amenities
- The Draper Coming Soon
  Approved parking garage,
  distinctive residences and mixed
  use, retail and office
- Metrolux Dine-In Theater Hightech projection, seven screens, reclining seats and restaurant/ bar
- The Foundry Residential, parking garage, commercial and retail spaces, and event courtyard
- Towneplace Suites by Marriott
   New luxury 4-story hotel
  with 102 rooms and premium
  amenities



300 N. LINCOLN AVE LOVELAND, CO 80537