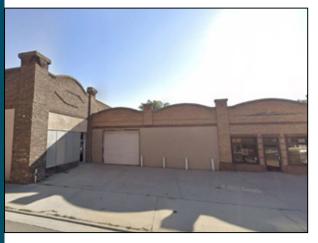

# DOWNTOWN LOVELAND RETAIL FOR LEASE

Lease Rate: \$20.00-\$30.00/SF NNN (\$5.50/SF Exp.) | 1,688-7,280 SF

300 N. Lincoln Ave. Loveland, Colorado

## **Conceptual Exterior**

- New storefront glass and an inviting patio area ties into the Lincoln Avenue foot traffic
- Potential to expand the building footprint to accommodate Tenants' needs or create an enclosed patio along Lincoln Avenue