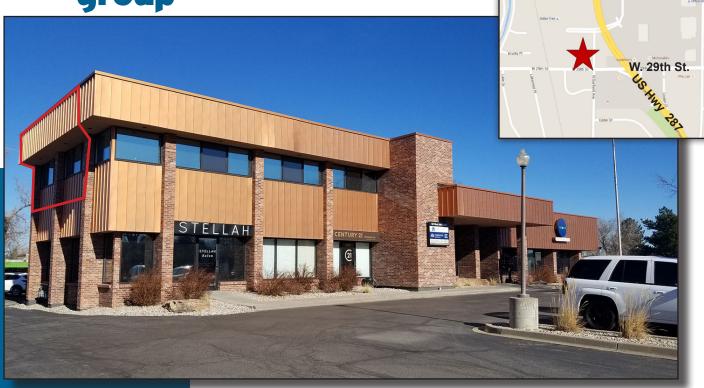

## **OFFICE SPACE FOR LEASE**

107 W. 29th Street, Suite 210, Loveland,

#### Co-Tenants

- Rebound Sports Therapy
- Stellah Salon
- Moon Massage
- Clark's Barber Shop
- Ores Law

## **LEASE RATE: \$13.50/SF NNN (\$6.19/SF)**

- Functional space located in high traffic area of 29th Street and Garfield Avenue in Central Loveland
- Suite 210 Second floor, move-in ready large single office
- Ideal for any service retail/office needs, professional office, legal, accounting, engineering and many other uses
- Recently remodeled office with excellent modern finishes
- Quick and convenient access to US Highway 287
- Amazing west facing second floor mountain views