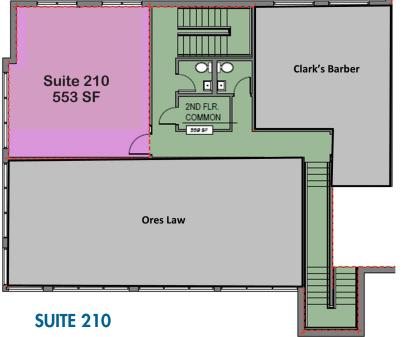

#### **PROPERTY DETAILS**

<u>Available Space</u> Suite 210 : 553 RSF

Lease Rate \$13.50 /SF NNN

#### Co-Tenants

- Rebound Sports Therapy
- Stellah Salon
- Moon Massage
- Clark's Barber Shop
- Ores Law

## **LEASE RATE: \$13.50/SF NNN (\$6.19/SF)**

- Functional space located in high traffic area of 29th Street and Garfield Avenue in Central Loveland
- Suite 210 Second floor, move-in ready large single office
- Ideal for any service retail/office needs, professional office, legal, accounting, engineering and many other uses
- Recently remodeled office with excellent modern finishes
- Quick and convenient access to US Highway 287
- Amazing west facing second floor mountain views