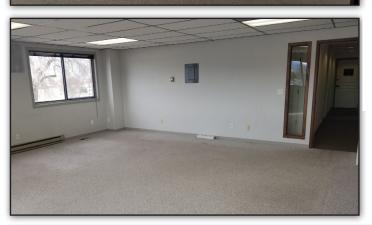

## **LEASE RATE: \$13.50/SF NNN (\$6.19/SF)**

- Functional space located in high traffic area of 29th Street and Garfield Avenue in Central Loveland
- Suite 210 Second floor, move-in ready large single office
- Ideal for any service retail/office needs, professional office, legal, accounting, engineering and many other uses
- Recently remodeled office with excellent modern finishes
- Quick and convenient access to US Highway 287
- Amazing west facing second floor mountain views

# **RETAIL/OFFICE SPACE FOR LEASE**

107 W. 29th Street, Suite 210, Loveland,

- 553 SF \$13.50/RSF NNN
- Large open professional office
- Move-in ready

The information above has been obtained from sources believed reliable but is not quaranteed. It is your responsibility to independently confirm its accuracy and completeness. 5/2/202