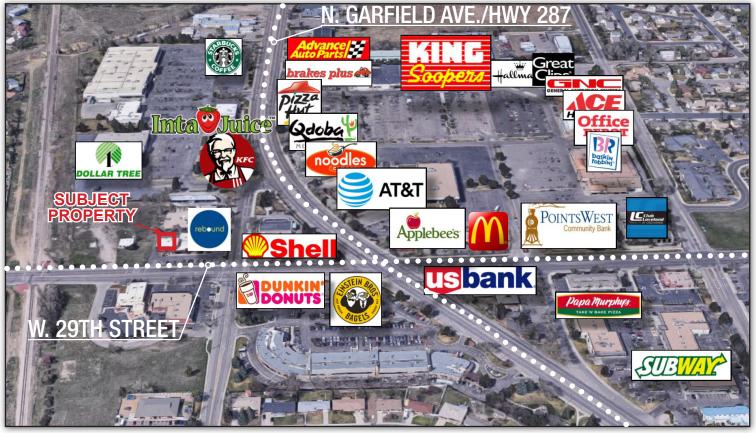

#### Co-Tenants

- Rebound Sports Therapy
- Stellah Salon
- Moon Massage
- Clark's Barber Shop
- Ores Law

## FIRESIDE SQUARE OFFICE SPACE

## **LEASE RATE: \$13.50/SF NNN (\$6.19/SF)**

- Functional space located in high traffic area of 29th Street and Garfield Avenue in Central Loveland
- Suite 210 Second floor, move-in ready large single office
- Ideal for any service retail/office needs, professional office, legal, accounting, engineering and many other uses
- Recently remodeled office with excellent modern finishes
- Quick and convenient access to US Highway 287
- Amazing west facing second floor mountain views

W. 29th Street @ Property 17.840 VPD N. Garfield North of 29th St. 29,000 VPD

es believed reliable but is not guaranteed. It is your responsibility to independently confirm its accuracy and completeness. 5/2/2022