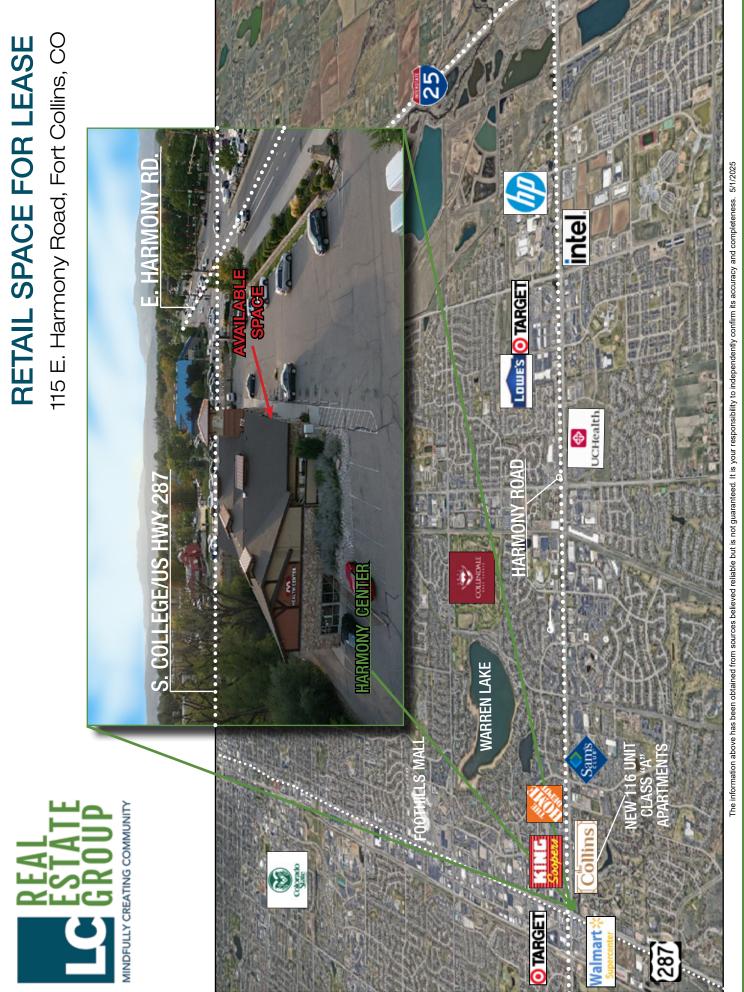

# HARMONY CENTER - RETAIL SPACE LEASE RATE: \$24/SF NNN (\$7.37/SF)

SUITE 100

- Excellent retail/office space with A+ visibility on one of Fort Collins' busiest intersections with over 65,000 VPD passing by the site
- Across from Walmart Neighborhood Market to west on College Avenue and King Soopers to the north
- Excellent visibility on SE corner of College Avenue and Harmony Road
- Suite 100 Large, mostly open space ready for tenant specific improvements potential for expansion for patio area or drive thru first end cap availability in decades BRING YOUR IDEAS OR FRANCHISE!!
- Monument signage available

| <b>TRAFFIC COUNTS</b> | (Source: STDBOnline) |
|-----------------------|----------------------|
|-----------------------|----------------------|

| E. Harmony Rd. @ College Ave.    | 34,301 VPD |
|----------------------------------|------------|
| S. College Ave. S. of E. Harmony | 36,000 VPD |
| S. College Ave. N. of E. Harmony | 31,300 VPD |