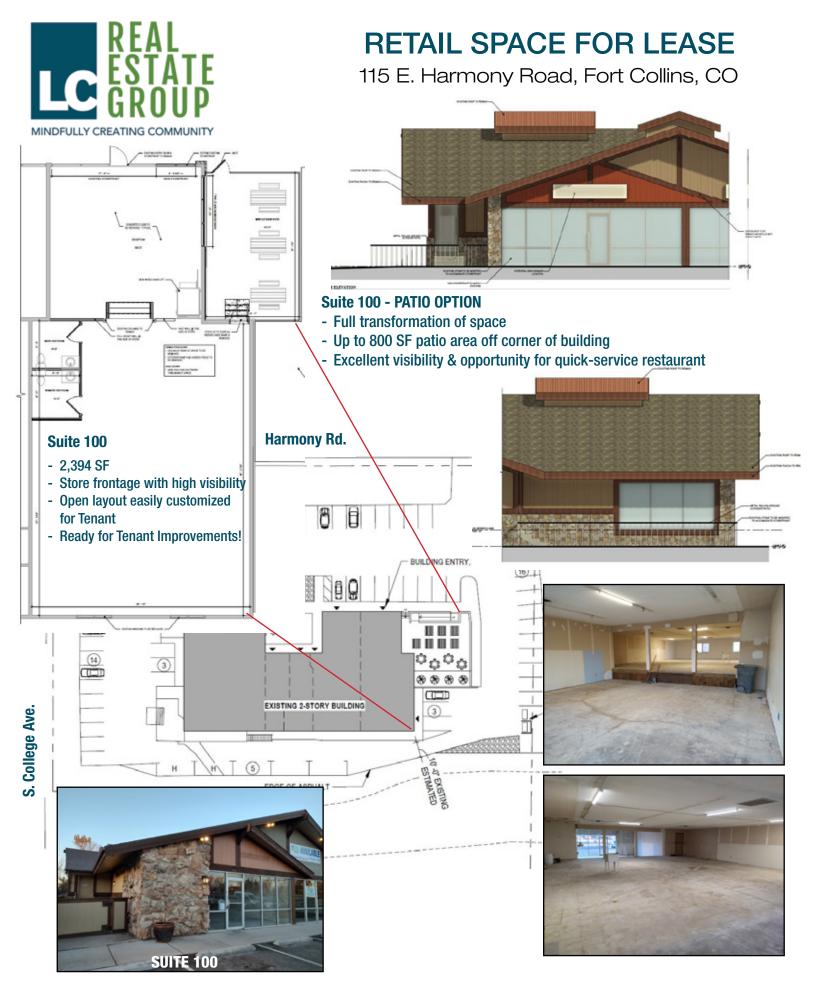

## **PROPERTY DETAILS**

<u>Available Space:</u> Suite 100 - 2,394 RSF

Lease Rate: Suite 100 - \$24/RSF NNN

<u>Proposed Use:</u> any service Retail, Quick-Serve Restaurant, Yoga, Financial, Medical Services, Salon/Spa

# HARMONY CENTER - RETAIL SPACE LEASE RATE: \$24/SF NNN (\$7.37/SF)

SUITE 100

- Excellent retail/office space with A+ visibility on one of Fort Collins' busiest intersections with over 65,000 VPD passing by the site
- Across from Walmart Neighborhood Market to west on College Avenue and King Soopers to the north
- Excellent visibility on SE corner of College Avenue and Harmony Road
- Suite 100 Large, mostly open space ready for tenant specific improvements potential for expansion for patio area or drive thru first end cap availability in decades BRING YOUR IDEAS OR FRANCHISE!!
- Monument signage available