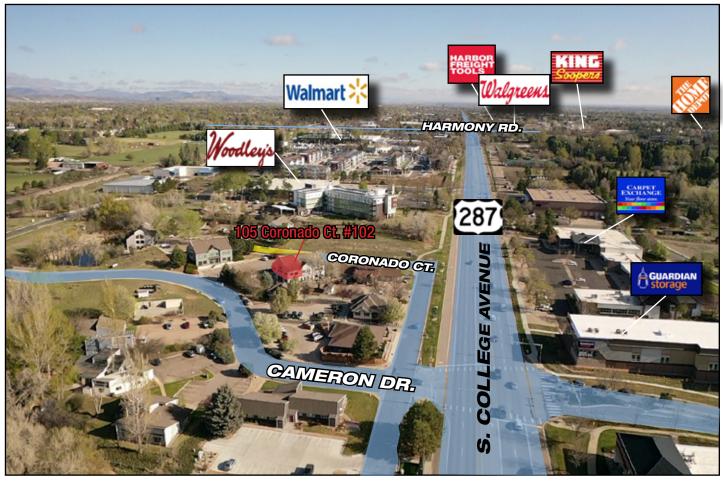

# 105 Coronado Ct., Unit 102, Fort Collins, CO OFFICE SPACE FOR LEASE

TRAFFIC COUNTS (Source: STDBOnline)

S. College Ave./US Hwy 287 @Cameron Dr. 34,400 VPD Cameron Dr. @ S. College Frontage Rd. 660 VPD

been obtained from sources believed reliable but is not guaranteed. It is your responsibility to independently confirm its accuracy and completeness. 5/16/2025