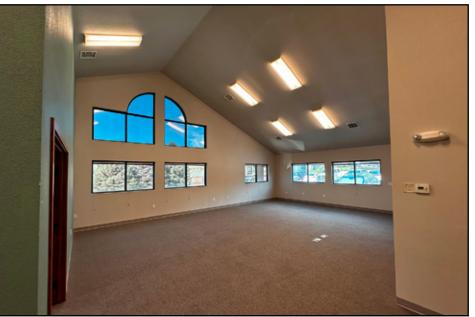

### FOSSIL CREEK OFFICE PARK LEASE RATE: \$13.00/SF NNN (EST. \$4.00/SF)

- Functional move-in ready office space located in a quiet easily accessible office park
- Main floor space offers open floor plan, vaulted ceilings, reception/waiting area, large office or conference room, and private restroom
- Ideal for any professional office use, offering quick access to Fort Collins and Loveland from US Highway 287
- Ample off-street parking and abundant natural light in entire space

#### Suite 102

- +/- 1,526 RSF
- Vaulted ceilings
- Abundant natural light
- Easily accessible from S. College Ave.