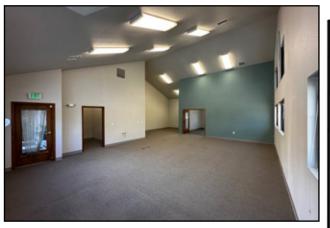

### FOSSIL CREEK OFFICE PARK LEASE RATE: \$13.00/SF NNN (EST. \$4.00/SF)

- Functional move-in ready office space located in a quiet easily accessible office park
- Main floor space offers open floor plan, vaulted ceilings, reception/waiting area, large office or conference room, and private restroom
- Ideal for any professional office use, offering quick access to Fort Collins and Loveland from US Highway 287
- Ample off-street parking and abundant natural light in entire space

#### Suite 102

- +/- 1,526 RSF
- Vaulted ceilings
- Abundant natural light
- Easily accessible from S. College Ave.