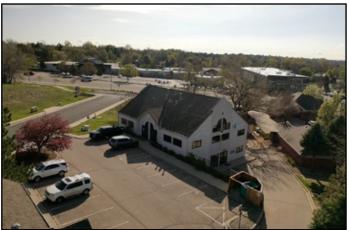

### FOSSIL CREEK OFFICE PARK LEASE RATE: \$13.00/SF NNN (EST. \$4.00/SF)

- Functional move-in ready office space located in a quiet easily accessible office park
- Main floor space offers open floor plan, vaulted ceilings, reception/waiting area, large office or conference room, and private restroom
- Ideal for any professional office use, offering quick access to Fort Collins and Loveland from US Highway 287
- Ample off-street parking and abundant natural light in entire space

#### Suite 102

- +/- 1,526 RSF
- Vaulted ceilings
- Abundant natural light
- Easily accessible from S. College Ave.