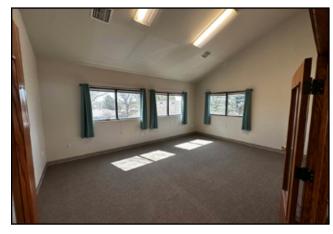

### FOSSIL CREEK OFFICE PARK LEASE RATE: \$13.00/SF NNN (EST. \$4.00/SF)

- Functional move-in ready office space located in a quiet easily accessible office park
- Main floor space offers open floor plan, vaulted ceilings, reception/waiting area, large office or conference room, and private restroom
- Ideal for any professional office use, offering quick access to Fort Collins and Loveland from US Highway 287
- Ample off-street parking and abundant natural light in entire space

#### Suite 102

- +/- 1,526 RSF
- Vaulted ceilings
- Abundant natural light
- Easily accessible from S. College Ave.