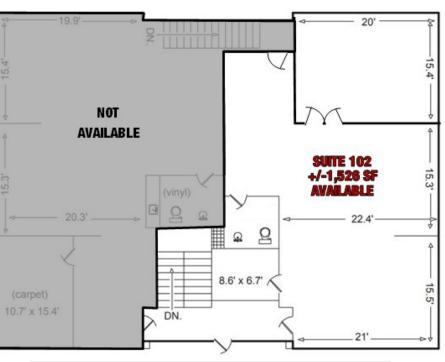

#### **PROPERTY DETAILS**

Available Space: Suite 102 - +/-1,526 RSF

Lease Rate: \$13.00/RSF NNN

Proposed Use:

- Insurance
- Accounting
- Engineering
- Marketing and Design
- Financial Services

<u>Co-Tenants:</u>

#### Suite 102

- +/- 1,526 RSF
- Vaulted ceilings
- Abundant natural light
- Easily accessible from S. College Ave.