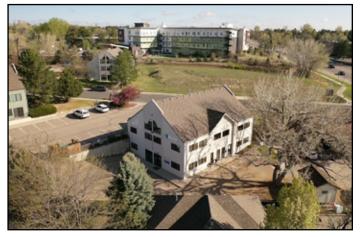

### FOSSIL CREEK OFFICE PARK LEASE RATE: \$13.00/SF NNN (EST. \$4.00/SF)

- Functional move-in ready office space located in a quiet easily accessible office park
- Main floor space offers open floor plan, vaulted ceilings, reception/waiting area, large office or conference room, and private restroom
- Ideal for any professional office use, offering quick access to Fort Collins and Loveland from US Highway 287
- Ample off-street parking and abundant natural light in entire space

#### Suite 102

- +/- 1,526 RSF
- Vaulted ceilings
- Abundant natural light
- Easily accessible from S. College Ave.